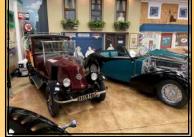

member of the Classic Car Club of America (CCCA).

John's impressive stable of extremely rare, high-end cars is housed in a fantastic themed display, and we were treated to lunch as we looked over the collection. It consisted of a 1924 Renault Town Car; 1933 Lincoln KB Convertible Sedan; 1933 Pierce-Arrow 12 Roadster; 1935 Auburn Model 851 Super Charged Boattail Speedster; 1935 Auburn Model 851; 1937 Delahaye 135 Roadster; 1938 Bugatti Type 57c Drophead Coupe; 1939 Lagonda V-12 Drophead Coupe; 1947 Talbot-Lago T26 Cabriolet; and a 1952 Muntz Jet.

This jaw-dropping lineup is not a collection one sees every day, as you can gather from the photos on Pages 4-7. On behalf of those who enjoyed this unique tour, I wholeheartedly thank John for allowing access.

## Part 2

**Photos by Tony Albarella** 

1924 Renault Town Car

1933 Pierce-Arrow 12 Roadster

1935 Auburn Model 851 Super Charged Boattail Speedster

1935 Auburn Model 851 Super Charged

1938 Bugatti Type 57c Drophead Coupe

1939 Lagonda V-12 Drophead Coupe

1947 Talbot-Lago T26 Cabriolet

1952 Muntz Jet

1937 Delahaye 135 Roadster

1933 Lincoln KB Convertible Sedan

Cadillac & LaSalle Club
North Jersey Region
C/O Lois Harriman
174 Brown Ave.
Prospect Park, NJ 07508
Membership:
cadclubnj@gmail.com