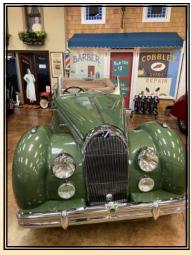

member of the Classic Car Club of America (CCCA).

John's impressive stable of extremely rare, high-end cars is housed in a fantastic themed display, and we were treated to lunch as we looked over the collection. It consisted of a 1924 Renault Town Car; 1933 Lincoln KB Convertible Sedan; 1933 Pierce-Arrow 12 Roadster; 1935 Auburn Model 851 Super Charged Boattail Speedster; 1935 Auburn Model 851; 1937 Delahaye 135 Roadster; 1938 Bugatti Type 57c Drophead Coupe; 1939 Lagonda V-12 Drophead Coupe; 1947 Talbot-Lago T26 Cabriolet; and a 1952 Muntz Jet.

This jaw-dropping lineup is not a collection one sees every day, as you can gather from the photos on Pages 4-7. On behalf of those who enjoyed this unique tour, I wholeheartedly thank John for allowing access.

## Part 2

**Photos by Tony Albarella** 

1924 Renault Town Car

1933 Pierce-Arrow 12 Roadster

1935 Auburn Model 851 Super Charged Boattail Speedster

1935 Auburn Model 851 Super Charged

1938 Bugatti Type 57c Drophead Coupe