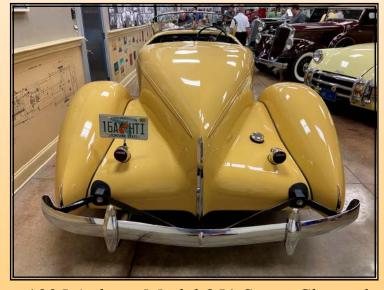

member of the Classic Car Club of America (CCCA).

John's impressive stable of extremely rare, high-end cars is housed in a fantastic themed display, and we were treated to lunch as we looked over the collection. It consisted of a 1924 Renault Town Car; 1933 Lincoln KB Convertible Sedan; 1933 Pierce-Arrow 12 Roadster; 1935 Auburn Model 851 Super Charged Boattail Speedster; 1935 Auburn Model 851; 1937 Delahaye 135 Roadster; 1938 Bugatti Type 57c Drophead Coupe; 1939 Lagonda V-12 Drophead Coupe; 1947 Talbot-Lago T26 Cabriolet; and a 1952 Muntz Jet.

This jaw-dropping lineup is not a collection one sees every day, as you can gather from the photos on Pages 4-7. On behalf of those who enjoyed this unique tour, I wholeheartedly thank John for allowing access.