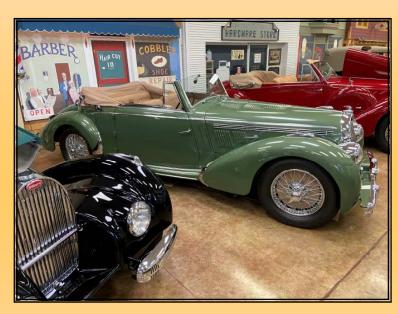

member of the Classic Car Club of America (CCCA).

John's impressive stable of extremely rare, high-end cars is housed in a fantastic themed display, and we were treated to lunch as we looked over the collection. It consisted of a 1924 Renault Town Car; 1933 Lincoln KB Convertible Sedan; 1933 Pierce-Arrow 12 Roadster; 1935 Auburn Model 851 Super Charged Boattail Speedster; 1935 Auburn Model 851; 1937 Delahaye 135 Roadster; 1938 Bugatti Type 57c Drophead Coupe; 1939 Lagonda V-12 Drophead Coupe; 1947 Talbot-Lago T26 Cabriolet; and a 1952 Muntz Jet.

This jaw-dropping lineup is not a collection one sees every day, as you can gather from the photos on Pages 4-7. On behalf of those who enjoyed this unique tour, I wholeheartedly thank John for allowing access.