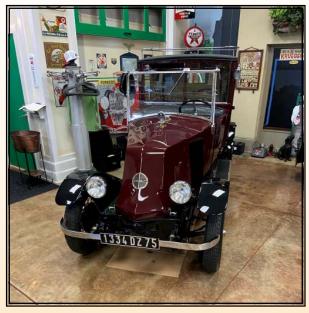

member of the Classic Car Club of America (CCCA).

John's impressive stable of extremely rare, high-end cars is housed in a fantastic themed display, and we were treated to lunch as we looked over the collection. It consisted of a 1924 Renault Town Car; 1933 Lincoln KB Convertible Sedan; 1933 Pierce-Arrow 12 Roadster; 1935 Auburn Model 851 Super Charged Boattail Speedster; 1935 Auburn Model 851; 1937 Delahaye 135 Roadster; 1938 Bugatti Type 57c Drophead Coupe; 1939 Lagonda V-12 Drophead Coupe; 1947 Talbot-Lago T26 Cabriolet; and a 1952 Muntz Jet.

This jaw-dropping lineup is not a collection one sees every day, as you can gather from the photos on Pages 4-7. On behalf of those who enjoyed this unique tour, I wholeheartedly thank John for allowing access.

## Part 2

**Photos by Tony Albarella** 

1924 Renault Town Car

1933 Pierce-Arrow 12 Roadster

1935 Auburn Model 851 Super Charged Boattail Speedster

1935 Auburn Model 851 Super Charged

1938 Bugatti Type 57c Drophead Coupe