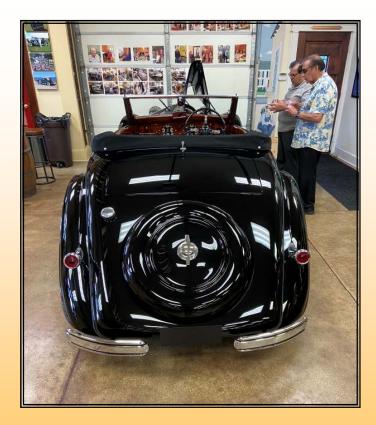

member of the Classic Car Club of America (CCCA).

John's impressive stable of extremely rare, high-end cars is housed in a fantastic themed display, and we were treated to lunch as we looked over the collection. It consisted of a 1924 Renault Town Car; 1933 Lincoln KB Convertible Sedan; 1933 Pierce-Arrow 12 Roadster; 1935 Auburn Model 851 Super Charged Boattail Speedster; 1935 Auburn Model 851; 1937 Delahaye 135 Roadster; 1938 Bugatti Type 57c Drophead Coupe; 1939 Lagonda V-12 Drophead Coupe; 1947 Talbot-Lago T26 Cabriolet; and a 1952 Muntz Jet.

This jaw-dropping lineup is not a collection one sees every day, as you can gather from the photos on Pages 4-7. On behalf of those who enjoyed this unique tour, I wholeheartedly thank John for allowing access.

1939 Lagonda V-12 Drophead Coupe

1947 Talbot-Lago T26 Cabriolet

1952 Muntz Jet

1937 Delahaye 135 Roadster

1933 Lincoln KB Convertible Sedan

Cadillac & LaSalle Club
North Jersey Region
C/O Lois Harriman
174 Brown Ave.
Prospect Park, NJ 07508
Membership:
cadclubnj@gmail.com