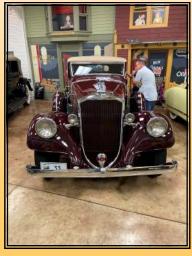

member of the Classic Car Club of America (CCCA).

John's impressive stable of extremely rare, high-end cars is housed in a fantastic themed display, and we were treated to lunch as we looked over the collection. It consisted of a 1924 Renault Town Car; 1933 Lincoln KB Convertible Sedan; 1933 Pierce-Arrow 12 Roadster; 1935 Auburn Model 851 Super Charged Boattail Speedster; 1935 Auburn Model 851; 1937 Delahaye 135 Roadster; 1938 Bugatti Type 57c Drophead Coupe; 1939 Lagonda V-12 Drophead Coupe; 1947 Talbot-Lago T26 Cabriolet; and a 1952 Muntz Jet.

This jaw-dropping lineup is not a collection one sees every day, as you can gather from the photos on Pages 4-7. On behalf of those who enjoyed this unique tour, I wholeheartedly thank John for allowing access.

## Part 2

**Photos by Tony Albarella** 

1924 Renault Town Car

1933 Pierce-Arrow 12 Roadster

1935 Auburn Model 851 Super Charged Boattail Speedster

1935 Auburn Model 851 Super Charged

1938 Bugatti Type 57c Drophead Coupe