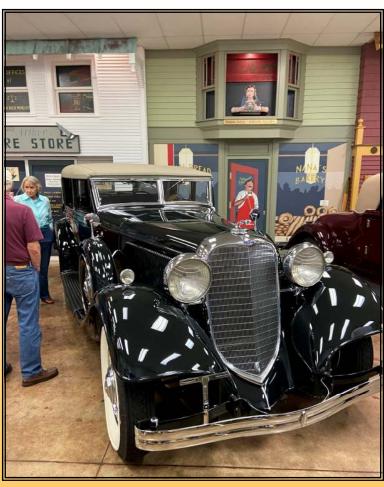

member of the Classic Car Club of America (CCCA).

John's impressive stable of extremely rare, high-end cars is housed in a fantastic themed display, and we were treated to lunch as we looked over the collection. It consisted of a 1924 Renault Town Car; 1933 Lincoln KB Convertible Sedan; 1933 Pierce-Arrow 12 Roadster; 1935 Auburn Model 851 Super Charged Boattail Speedster; 1935 Auburn Model 851; 1937 Delahaye 135 Roadster; 1938 Bugatti Type 57c Drophead Coupe; 1939 Lagonda V-12 Drophead Coupe; 1947 Talbot-Lago T26 Cabriolet; and a 1952 Muntz Jet.

This jaw-dropping lineup is not a collection one sees every day, as you can gather from the photos on Pages 4-7. On behalf of those who enjoyed this unique tour, I wholeheartedly thank John for allowing access.