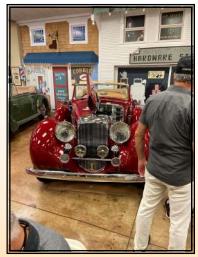

member of the Classic Car Club of America (CCCA).

John's impressive stable of extremely rare, high-end cars is housed in a fantastic themed display, and we were treated to lunch as we looked over the collection. It consisted of a 1924 Renault Town Car; 1933 Lincoln KB Convertible Sedan; 1933 Pierce-Arrow 12 Roadster; 1935 Auburn Model 851 Super Charged Boattail Speedster; 1935 Auburn Model 851; 1937 Delahaye 135 Roadster; 1938 Bugatti Type 57c Drophead Coupe; 1939 Lagonda V-12 Drophead Coupe; 1947 Talbot-Lago T26 Cabriolet; and a 1952 Muntz Jet.

This jaw-dropping lineup is not a collection one sees every day, as you can gather from the photos on Pages 4-7. On behalf of those who enjoyed this unique tour, I wholeheartedly thank John for allowing access.

## Part 2

**Photos by Tony Albarella** 

1924 Renault Town Car

1933 Pierce-Arrow 12 Roadster

1935 Auburn Model 851 Super Charged Boattail Speedster

1935 Auburn Model 851 Super Charged

1938 Bugatti Type 57c Drophead Coupe