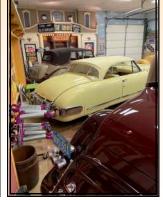

member of the Classic Car Club of America (CCCA).

John's impressive stable of extremely rare, high-end cars is housed in a fantastic themed display, and we were treated to lunch as we looked over the collection. It consisted of a 1924 Renault Town Car; 1933 Lincoln KB Convertible Sedan; 1933 Pierce-Arrow 12 Roadster; 1935 Auburn Model 851 Super Charged Boattail Speedster; 1935 Auburn Model 851; 1937 Delahaye 135 Roadster; 1938 Bugatti Type 57c Drophead Coupe; 1939 Lagonda V-12 Drophead Coupe; 1947 Talbot-Lago T26 Cabriolet; and a 1952 Muntz Jet.

This jaw-dropping lineup is not a collection one sees every day, as you can gather from the photos on Pages 4-7. On behalf of those who enjoyed this unique tour, I wholeheartedly thank John for allowing access.

## Part 2

**Photos by Tony Albarella** 

1924 Renault Town Car

1933 Pierce-Arrow 12 Roadster

1935 Auburn Model 851 Super Charged Boattail Speedster

1935 Auburn Model 851 Super Charged

1938 Bugatti Type 57c Drophead Coupe

1939 Lagonda V-12 Drophead Coupe

1947 Talbot-Lago T26 Cabriolet

1952 Muntz Jet

1937 Delahaye 135 Roadster

1933 Lincoln KB Convertible Sedan

Cadillac & LaSalle Club
North Jersey Region
C/O Lois Harriman
174 Brown Ave.
Prospect Park, NJ 07508
Membership:
cadclubnj@gmail.com