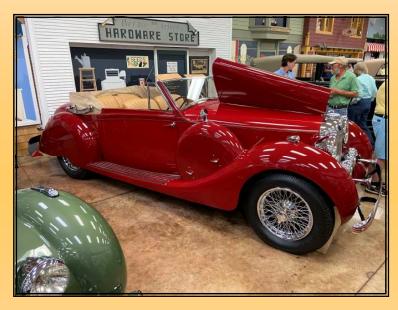

member of the Classic Car Club of America (CCCA).

John's impressive stable of extremely rare, high-end cars is housed in a fantastic themed display, and we were treated to lunch as we looked over the collection. It consisted of a 1924 Renault Town Car; 1933 Lincoln KB Convertible Sedan; 1933 Pierce-Arrow 12 Roadster; 1935 Auburn Model 851 Super Charged Boattail Speedster; 1935 Auburn Model 851; 1937 Delahaye 135 Roadster; 1938 Bugatti Type 57c Drophead Coupe; 1939 Lagonda V-12 Drophead Coupe; 1947 Talbot-Lago T26 Cabriolet; and a 1952 Muntz Jet.

This jaw-dropping lineup is not a collection one sees every day, as you can gather from the photos on Pages 4-7. On behalf of those who enjoyed this unique tour, I wholeheartedly thank John for allowing access.

1939 Lagonda V-12 Drophead Coupe

1947 Talbot-Lago T26 Cabriolet

1952 Muntz Jet

1937 Delahaye 135 Roadster

1933 Lincoln KB Convertible Sedan

Cadillac & LaSalle Club
North Jersey Region
C/O Lois Harriman
174 Brown Ave.
Prospect Park, NJ 07508
Membership:
cadclubnj@gmail.com