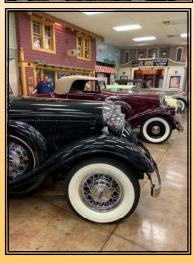

member of the Classic Car Club of America (CCCA).

John's impressive stable of extremely rare, high-end cars is housed in a fantastic themed display, and we were treated to lunch as we looked over the collection. It consisted of a 1924 Renault Town Car; 1933 Lincoln KB Convertible Sedan; 1933 Pierce-Arrow 12 Roadster; 1935 Auburn Model 851 Super Charged Boattail Speedster; 1935 Auburn Model 851; 1937 Delahaye 135 Roadster; 1938 Bugatti Type 57c Drophead Coupe; 1939 Lagonda V-12 Drophead Coupe; 1947 Talbot-Lago T26 Cabriolet; and a 1952 Muntz Jet.

This jaw-dropping lineup is not a collection one sees every day, as you can gather from the photos on Pages 4-7. On behalf of those who enjoyed this unique tour, I wholeheartedly thank John for allowing access.

## Part 2

**Photos by Tony Albarella** 

1924 Renault Town Car

1933 Pierce-Arrow 12 Roadster

1935 Auburn Model 851 Super Charged Boattail Speedster

1935 Auburn Model 851 Super Charged

1938 Bugatti Type 57c Drophead Coupe

1939 Lagonda V-12 Drophead Coupe

1947 Talbot-Lago T26 Cabriolet

1952 Muntz Jet

1937 Delahaye 135 Roadster

1933 Lincoln KB Convertible Sedan

Cadillac & LaSalle Club
North Jersey Region
C/O Lois Harriman
174 Brown Ave.
Prospect Park, NJ 07508
Membership:
cadclubnj@gmail.com