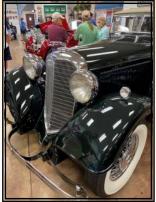

member of the Classic Car Club of America (CCCA).

John's impressive stable of extremely rare, high-end cars is housed in a fantastic themed display, and we were treated to lunch as we looked over the collection. It consisted of a 1924 Renault Town Car; 1933 Lincoln KB Convertible Sedan; 1933 Pierce-Arrow 12 Roadster; 1935 Auburn Model 851 Super Charged Boattail Speedster; 1935 Auburn Model 851; 1937 Delahaye 135 Roadster; 1938 Bugatti Type 57c Drophead Coupe; 1939 Lagonda V-12 Drophead Coupe; 1947 Talbot-Lago T26 Cabriolet; and a 1952 Muntz Jet.

This jaw-dropping lineup is not a collection one sees every day, as you can gather from the photos on Pages 4-7. On behalf of those who enjoyed this unique tour, I wholeheartedly thank John for allowing access.

## Part 2

**Photos by Tony Albarella** 

1924 Renault Town Car

1933 Pierce-Arrow 12 Roadster

1935 Auburn Model 851 Super Charged Boattail Speedster

1935 Auburn Model 851 Super Charged

1938 Bugatti Type 57c Drophead Coupe