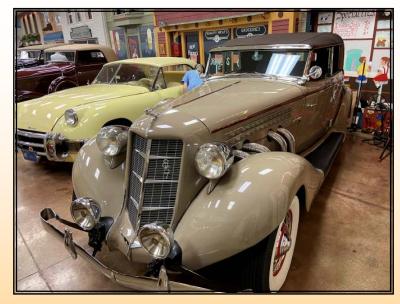

member of the Classic Car Club of America (CCCA).

John's impressive stable of extremely rare, high-end cars is housed in a fantastic themed display, and we were treated to lunch as we looked over the collection. It consisted of a 1924 Renault Town Car; 1933 Lincoln KB Convertible Sedan; 1933 Pierce-Arrow 12 Roadster; 1935 Auburn Model 851 Super Charged Boattail Speedster; 1935 Auburn Model 851; 1937 Delahaye 135 Roadster; 1938 Bugatti Type 57c Drophead Coupe; 1939 Lagonda V-12 Drophead Coupe; 1947 Talbot-Lago T26 Cabriolet; and a 1952 Muntz Jet.

This jaw-dropping lineup is not a collection one sees every day, as you can gather from the photos on Pages 4-7. On behalf of those who enjoyed this unique tour, I wholeheartedly thank John for allowing access.