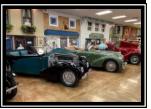

member of the Classic Car Club of America (CCCA).

John's impressive stable of extremely rare, high-end cars is housed in a fantastic themed display, and we were treated to lunch as we looked over the collection. It consisted of a 1924 Renault Town Car; 1933 Lincoln KB Convertible Sedan; 1933 Pierce-Arrow 12 Roadster; 1935 Auburn Model 851 Super Charged Boattail Speedster; 1935 Auburn Model 851; 1937 Delahaye 135 Roadster; 1938 Bugatti Type 57c Drophead Coupe; 1939 Lagonda V-12 Drophead Coupe; 1947 Talbot-Lago T26 Cabriolet; and a 1952 Muntz Jet.

This jaw-dropping lineup is not a collection one sees every day, as you can gather from the photos on Pages 4-7. On behalf of those who enjoyed this unique tour, I wholeheartedly thank John for allowing access.

## THE DUAL-COLLECTION TOUR

## Part 2

**Photos by Tony Albarella** 

1924 Renault Town Car

1933 Pierce-Arrow 12 Roadster

1935 Auburn Model 851 Super Charged Boattail Speedster

1935 Auburn Model 851 Super Charged

1938 Bugatti Type 57c Drophead Coupe

1939 Lagonda V-12 Drophead Coupe

1947 Talbot-Lago T26 Cabriolet

1952 Muntz Jet

1937 Delahaye 135 Roadster

1933 Lincoln KB Convertible Sedan

Cadillac & LaSalle Club
North Jersey Region
C/O Lois Harriman
174 Brown Ave.
Prospect Park, NJ 07508
Membership:
cadclubnj@gmail.com