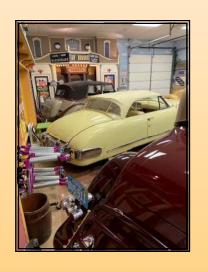

member of the Classic Car Club of America (CCCA).

John's impressive stable of extremely rare, high-end cars is housed in a fantastic themed display, and we were treated to lunch as we looked over the collection. It consisted of a 1924 Renault Town Car; 1933 Lincoln KB Convertible Sedan; 1933 Pierce-Arrow 12 Roadster; 1935 Auburn Model 851 Super Charged Boattail Speedster; 1935 Auburn Model 851; 1937 Delahaye 135 Roadster; 1938 Bugatti Type 57c Drophead Coupe; 1939 Lagonda V-12 Drophead Coupe; 1947 Talbot-Lago T26 Cabriolet; and a 1952 Muntz Jet.

This jaw-dropping lineup is not a collection one sees every day, as you can gather from the photos on Pages 4-7. On behalf of those who enjoyed this unique tour, I wholeheartedly thank John for allowing access.

1939 Lagonda V-12 Drophead Coupe

1947 Talbot-Lago T26 Cabriolet

1952 Muntz Jet

1937 Delahaye 135 Roadster

1933 Lincoln KB Convertible Sedan

Cadillac & LaSalle Club
North Jersey Region
C/O Lois Harriman
174 Brown Ave.
Prospect Park, NJ 07508
Membership:
cadclubnj@gmail.com