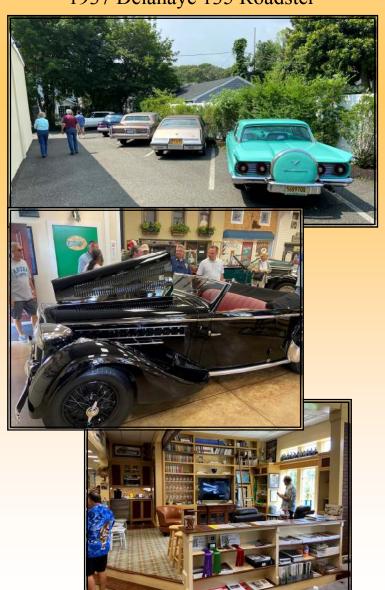

member of the Classic Car Club of America (CCCA).

John's impressive stable of extremely rare, high-end cars is housed in a fantastic themed display, and we were treated to lunch as we looked over the collection. It consisted of a 1924 Renault Town Car; 1933 Lincoln KB Convertible Sedan; 1933 Pierce-Arrow 12 Roadster; 1935 Auburn Model 851 Super Charged Boattail Speedster; 1935 Auburn Model 851; 1937 Delahaye 135 Roadster; 1938 Bugatti Type 57c Drophead Coupe; 1939 Lagonda V-12 Drophead Coupe; 1947 Talbot-Lago T26 Cabriolet; and a 1952 Muntz Jet.

This jaw-dropping lineup is not a collection one sees every day, as you can gather from the photos on Pages 4-7. On behalf of those who enjoyed this unique tour, I wholeheartedly thank John for allowing access.

1939 Lagonda V-12 Drophead Coupe

1947 Talbot-Lago T26 Cabriolet

1952 Muntz Jet

1937 Delahaye 135 Roadster

1933 Lincoln KB Convertible Sedan

Cadillac & LaSalle Club
North Jersey Region
C/O Lois Harriman
174 Brown Ave.
Prospect Park, NJ 07508
Membership:
cadclubnj@gmail.com