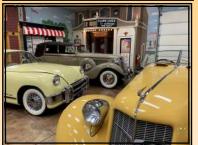

member of the Classic Car Club of America (CCCA).

John's impressive stable of extremely rare, high-end cars is housed in a fantastic themed display, and we were treated to lunch as we looked over the collection. It consisted of a 1924 Renault Town Car; 1933 Lincoln KB Convertible Sedan; 1933 Pierce-Arrow 12 Roadster; 1935 Auburn Model 851 Super Charged Boattail Speedster; 1935 Auburn Model 851; 1937 Delahaye 135 Roadster; 1938 Bugatti Type 57c Drophead Coupe; 1939 Lagonda V-12 Drophead Coupe; 1947 Talbot-Lago T26 Cabriolet; and a 1952 Muntz Jet.

This jaw-dropping lineup is not a collection one sees every day, as you can gather from the photos on Pages 4-7. On behalf of those who enjoyed this unique tour, I wholeheartedly thank John for allowing access.

## Part 2

**Photos by Tony Albarella** 

1924 Renault Town Car

1933 Pierce-Arrow 12 Roadster

1935 Auburn Model 851 Super Charged Boattail Speedster

1935 Auburn Model 851 Super Charged

1938 Bugatti Type 57c Drophead Coupe