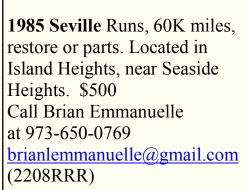

## Membership

New/Renewed Members as of October 31, 2022

RENEWAL DEADLINE 20th Day of Each Month **LIMIT: 4 Consecutive Ads** 

**Call Bill Marcy** at 201-342-4871 or bmarcy@optonline.net

**1985 Seville** Father's car that ran well two years ago, nice interior, exterior needs work. About 90K miles. Located in Fanwood, NJ. \$1100 OBO Contact Janice Diez at 908-268-3061 janicediez@comcast.net (2208RRR)