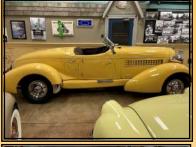

member of the Classic Car Club of America (CCCA).

John's impressive stable of extremely rare, high-end cars is housed in a fantastic themed display, and we were treated to lunch as we looked over the collection. It consisted of a 1924 Renault Town Car; 1933 Lincoln KB Convertible Sedan; 1933 Pierce-Arrow 12 Roadster; 1935 Auburn Model 851 Super Charged Boattail Speedster; 1935 Auburn Model 851; 1937 Delahaye 135 Roadster; 1938 Bugatti Type 57c Drophead Coupe; 1939 Lagonda V-12 Drophead Coupe; 1947 Talbot-Lago T26 Cabriolet; and a 1952 Muntz Jet.

This jaw-dropping lineup is not a collection one sees every day, as you can gather from the photos on Pages 4-7. On behalf of those who enjoyed this unique tour, I wholeheartedly thank John for allowing access.

## Part 2

**Photos by Tony Albarella** 

1924 Renault Town Car

1933 Pierce-Arrow 12 Roadster

1935 Auburn Model 851 Super Charged Boattail Speedster

1935 Auburn Model 851 Super Charged

1938 Bugatti Type 57c Drophead Coupe