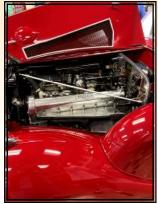

member of the Classic Car Club of America (CCCA).

John's impressive stable of extremely rare, high-end cars is housed in a fantastic themed display, and we were treated to lunch as we looked over the collection. It consisted of a 1924 Renault Town Car; 1933 Lincoln KB Convertible Sedan; 1933 Pierce-Arrow 12 Roadster; 1935 Auburn Model 851 Super Charged Boattail Speedster; 1935 Auburn Model 851; 1937 Delahaye 135 Roadster; 1938 Bugatti Type 57c Drophead Coupe; 1939 Lagonda V-12 Drophead Coupe; 1947 Talbot-Lago T26 Cabriolet; and a 1952 Muntz Jet.

This jaw-dropping lineup is not a collection one sees every day, as you can gather from the photos on Pages 4-7. On behalf of those who enjoyed this unique tour, I wholeheartedly thank John for allowing access.

## Part 2

**Photos by Tony Albarella** 

1924 Renault Town Car

1933 Pierce-Arrow 12 Roadster

1935 Auburn Model 851 Super Charged Boattail Speedster

1935 Auburn Model 851 Super Charged

1938 Bugatti Type 57c Drophead Coupe