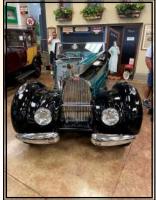

member of the Classic Car Club of America (CCCA).

John's impressive stable of extremely rare, high-end cars is housed in a fantastic themed display, and we were treated to lunch as we looked over the collection. It consisted of a 1924 Renault Town Car; 1933 Lincoln KB Convertible Sedan; 1933 Pierce-Arrow 12 Roadster; 1935 Auburn Model 851 Super Charged Boattail Speedster; 1935 Auburn Model 851; 1937 Delahaye 135 Roadster; 1938 Bugatti Type 57c Drophead Coupe; 1939 Lagonda V-12 Drophead Coupe; 1947 Talbot-Lago T26 Cabriolet; and a 1952 Muntz Jet.

This jaw-dropping lineup is not a collection one sees every day, as you can gather from the photos on Pages 4-7. On behalf of those who enjoyed this unique tour, I wholeheartedly thank John for allowing access.

## Part 2

**Photos by Tony Albarella** 

1924 Renault Town Car

1933 Pierce-Arrow 12 Roadster

1935 Auburn Model 851 Super Charged Boattail Speedster

1935 Auburn Model 851 Super Charged

1938 Bugatti Type 57c Drophead Coupe

1939 Lagonda V-12 Drophead Coupe

1947 Talbot-Lago T26 Cabriolet

1952 Muntz Jet

1937 Delahaye 135 Roadster

1933 Lincoln KB Convertible Sedan

Cadillac & LaSalle Club
North Jersey Region
C/O Lois Harriman
174 Brown Ave.
Prospect Park, NJ 07508
Membership:
cadclubnj@gmail.com