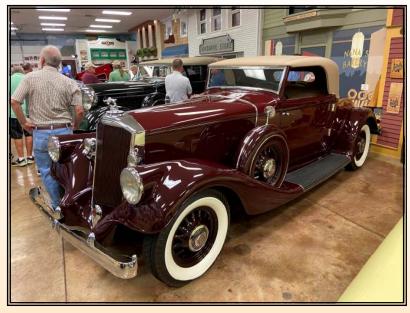

member of the Classic Car Club of America (CCCA).

John's impressive stable of extremely rare, high-end cars is housed in a fantastic themed display, and we were treated to lunch as we looked over the collection. It consisted of a 1924 Renault Town Car; 1933 Lincoln KB Convertible Sedan; 1933 Pierce-Arrow 12 Roadster; 1935 Auburn Model 851 Super Charged Boattail Speedster; 1935 Auburn Model 851; 1937 Delahaye 135 Roadster; 1938 Bugatti Type 57c Drophead Coupe; 1939 Lagonda V-12 Drophead Coupe; 1947 Talbot-Lago T26 Cabriolet; and a 1952 Muntz Jet.

This jaw-dropping lineup is not a collection one sees every day, as you can gather from the photos on Pages 4-7. On behalf of those who enjoyed this unique tour, I wholeheartedly thank John for allowing access.

## Part 2

**Photos by Tony Albarella** 

1924 Renault Town Car

1933 Pierce-Arrow 12 Roadster

1935 Auburn Model 851 Super Charged Boattail Speedster

1935 Auburn Model 851 Super Charged

1938 Bugatti Type 57c Drophead Coupe