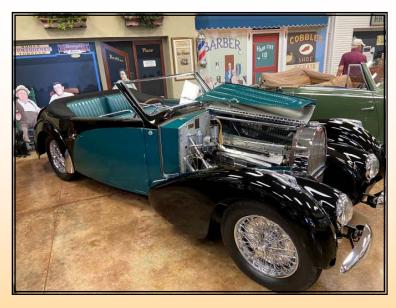

member of the Classic Car Club of America (CCCA).

John's impressive stable of extremely rare, high-end cars is housed in a fantastic themed display, and we were treated to lunch as we looked over the collection. It consisted of a 1924 Renault Town Car; 1933 Lincoln KB Convertible Sedan; 1933 Pierce-Arrow 12 Roadster; 1935 Auburn Model 851 Super Charged Boattail Speedster; 1935 Auburn Model 851; 1937 Delahaye 135 Roadster; 1938 Bugatti Type 57c Drophead Coupe; 1939 Lagonda V-12 Drophead Coupe; 1947 Talbot-Lago T26 Cabriolet; and a 1952 Muntz Jet.

This jaw-dropping lineup is not a collection one sees every day, as you can gather from the photos on Pages 4-7. On behalf of those who enjoyed this unique tour, I wholeheartedly thank John for allowing access.

## Part 2

**Photos by Tony Albarella** 

1924 Renault Town Car

1933 Pierce-Arrow 12 Roadster

1935 Auburn Model 851 Super Charged Boattail Speedster

1935 Auburn Model 851 Super Charged

1938 Bugatti Type 57c Drophead Coupe