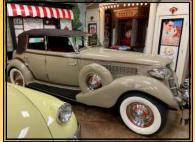

member of the Classic Car Club of America (CCCA).

John's impressive stable of extremely rare, high-end cars is housed in a fantastic themed display, and we were treated to lunch as we looked over the collection. It consisted of a 1924 Renault Town Car; 1933 Lincoln KB Convertible Sedan; 1933 Pierce-Arrow 12 Roadster; 1935 Auburn Model 851 Super Charged Boattail Speedster; 1935 Auburn Model 851; 1937 Delahaye 135 Roadster; 1938 Bugatti Type 57c Drophead Coupe; 1939 Lagonda V-12 Drophead Coupe; 1947 Talbot-Lago T26 Cabriolet; and a 1952 Muntz Jet.

This jaw-dropping lineup is not a collection one sees every day, as you can gather from the photos on Pages 4-7. On behalf of those who enjoyed this unique tour, I wholeheartedly thank John for allowing access.

## Part 2

**Photos by Tony Albarella** 

1924 Renault Town Car

1933 Pierce-Arrow 12 Roadster

1935 Auburn Model 851 Super Charged Boattail Speedster

1935 Auburn Model 851 Super Charged

1938 Bugatti Type 57c Drophead Coupe