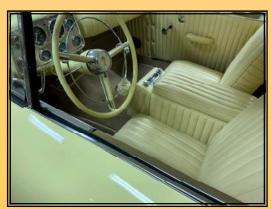

member of the Classic Car Club of America (CCCA).

John's impressive stable of extremely rare, high-end cars is housed in a fantastic themed display, and we were treated to lunch as we looked over the collection. It consisted of a 1924 Renault Town Car; 1933 Lincoln KB Convertible Sedan; 1933 Pierce-Arrow 12 Roadster; 1935 Auburn Model 851 Super Charged Boattail Speedster; 1935 Auburn Model 851; 1937 Delahaye 135 Roadster; 1938 Bugatti Type 57c Drophead Coupe; 1939 Lagonda V-12 Drophead Coupe; 1947 Talbot-Lago T26 Cabriolet; and a 1952 Muntz Jet.

This jaw-dropping lineup is not a collection one sees every day, as you can gather from the photos on Pages 4-7. On behalf of those who enjoyed this unique tour, I wholeheartedly thank John for allowing access.